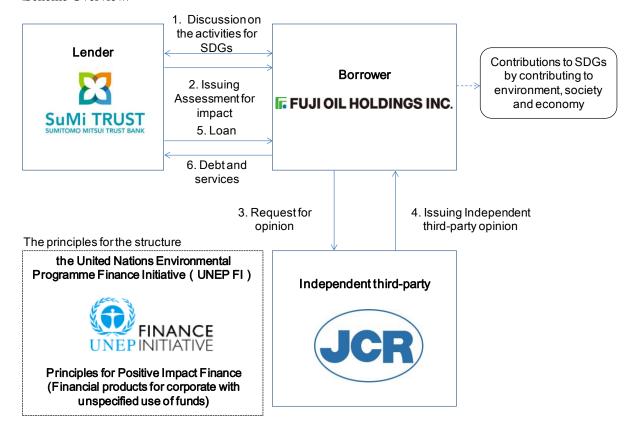

# Notice regarding Signing of Loan Agreement for the World's First Positive Impact Finance with <u>Unspecified Use of Funds</u>

FUJI OIL HOLDINGS INC. (President & CEO: Hiroshi Shimizu; hereinafter "Fuji Oil Group" or the Group) hereby announces the signing of a loan agreement with Sumitomo Mitsui Trust Bank, Limited (President: Masaru Hashimoto; hereinafter "SuMi TRUST Bank"). The loan is in alignment with the Principles for Positive Impact Finance (hereinafter "Principles" (\*1)) established by the United Nations Environmental Programme Finance Initiative (hereinafter "UNEP FI" (\*2)) and is the world's first Positive Impact Finance with unspecified use of funds.

Positive Impact Finance involves comprehensive analysis and evaluation of the environmental, social, and economic impacts (positive and negative) of corporate activities, and the provision of loans to support these activities on an ongoing basis. It is implemented based on the Principles and procedures in accordance with the Guidelines. The greatest feature is for the corporates to disclose the degree to which it contributes to the achievement of corporate SDGs (\*3) by specifying and disclosing specific indices using evaluation indicators.

The results of these efforts are disclosed in the Integrated Report (\*4) and the Sustainability Report (\*5)

issued by Fuji Oil Group.

The Group obtained a third-party opinion (\*6) from Japan Credit Rating Agency, Ltd. (President: Shokichi Takagi) regarding compliance with the Principles of procedures and the rationality of the evaluation indicators.

#### <Scheme Overview>